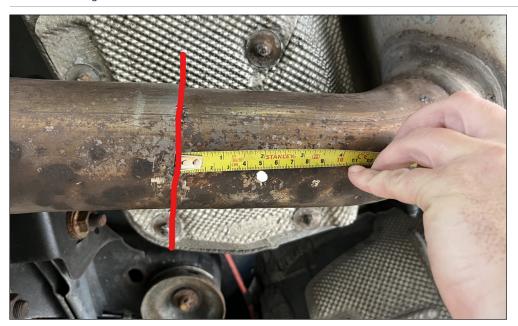

Estimated Fitting Time: 1 Hours 30 Minuets

**Cutting Instructions:** 

The original system requires cutting at the rear silencer. There is a dimple on the pipe (the white dot hilighted on the photo), measure 50mm towards the front of the car from the dot and cut the pipe at that point (the red line on the photo).