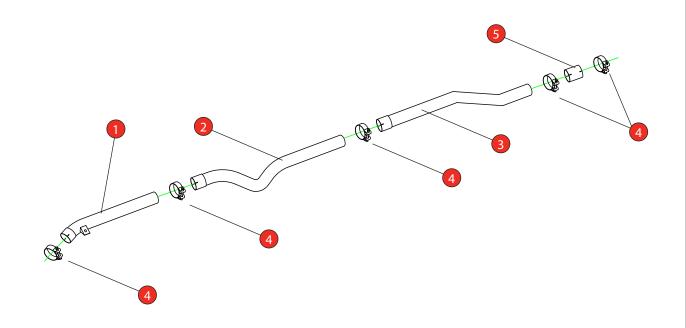

Estimated Fitting Time: 1 Hours 30 Minutes

| NO.     | PART NO.   | DESCRIPTION                     | QTY |  |  |
|---------|------------|---------------------------------|-----|--|--|
| 1       | 727BM      | Link Pipe                       | 1   |  |  |
| 2       | 728BM      | Resonator Delete                | 1   |  |  |
| 3       | 902BM      | Resonator Delete to OE Back Box | 1   |  |  |
| Fit Kit |            |                                 |     |  |  |
| 4       | Z016.10069 | 79 - 85mm Clamp                 | 5   |  |  |
| 5       | AD129      | Adaptor                         | 1   |  |  |